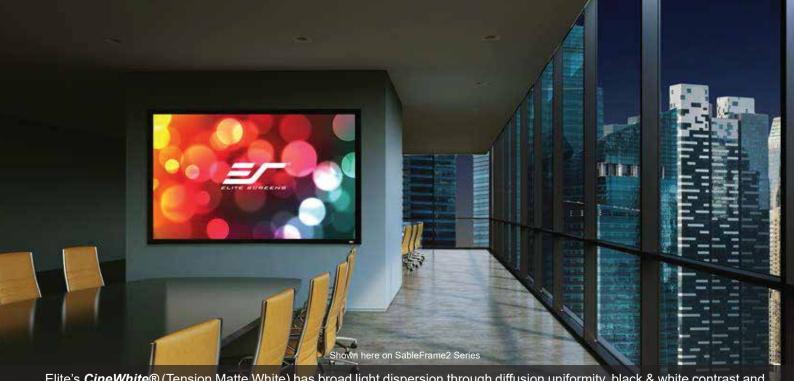

TENSION MATTE WHITE

Elite's CineWhite® (Tension Matte White) has broad light dispersion through diffusion uniformity, black & white contrast and true color rendition making it the most versatile in Elite's tensions screen product lines. This tension PVC surface is the best choice for today's high-contrast ratio projectors in commercial or residential presentations. The CineWhite® material equals the performance to our MaxWhite® product, but improves the experience with the superior surface flatness. Uniform diffusion surface has black-backing to eliminate light penetration and is easily washable with mild soap and water.