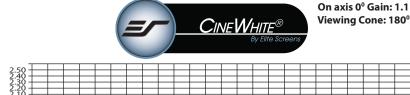

## **Features**

- Multi-layer PVC (Polyvinyl Chloride) with texture and surface coating
- · CineWhite® material has a Gain of 1.1
- · Active 3D, 4K Ultra HD and HDR ready
- Surface can be cleaned with (water) moist cotton
- Viewing Angle: 180° (90° +/- LR)
- Full Lambertian Diffuser no half gain drop
- · Mildew resistant
- Produces exceptional picture quality for any presentation
- Compatible with Ultra/Short and Standard throw projectors

pr pr 35 36 75 76 75 76 75 8 8 8 76 75 76 75 36 35 pr pr **Viewing Angle** Gain